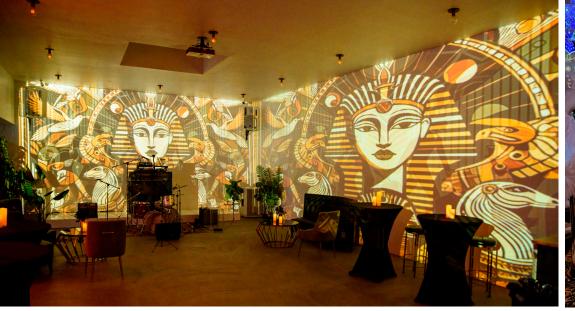

## SIGNATURE PACKAGE

Description:

A complete visual experience designed to capture and enhance every moment of your event.

#### Includes:

- Plug-and-play visuals.
- IMAG wireless camera feed.
- Personalized visuals (up to 5 custom animations).
- Full event recording and edited highlight reel (multi-camera setup).