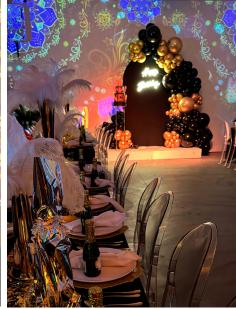

## SIGNATURE PACKAGE

Description:

A complete visual experience designed to capture and enhance every moment of your event.

#### Includes:

- Plug-and-play visuals.
- IMAG wireless camera feed.
- Personalized visuals (up to 5 custom animations).
- Full event recording and edited highlight reel (multi-camera setup).