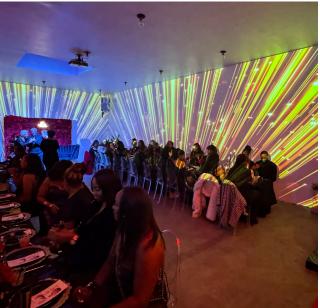

## SIGNATURE PACKAGE

Description:

A complete visual experience designed to capture and enhance every moment of your event.

#### Includes:

- Plug-and-play visuals.
- IMAG wireless camera feed.
- Personalized visuals (up to 5 custom animations).
- Full event recording and edited highlight reel (multi-camera setup).